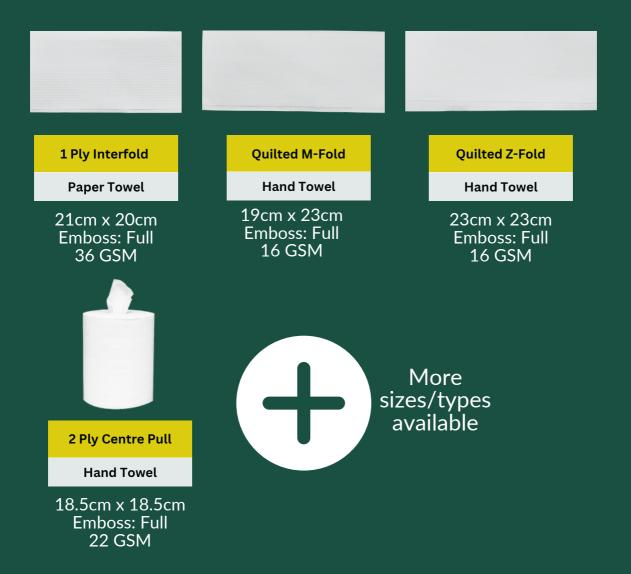

### **PAPER TOWEL**

|               | Ply | Gsm | Size       | Description                       | Packing   | Total Pcs |
|---------------|-----|-----|------------|-----------------------------------|-----------|-----------|
| Hand<br>Towel | 1   | 34  | 21 x 20 cm | Interfold Hand Towel              | 16 x 250s | 4,000     |
| Tower         | 1   | 34  | 23 x 20 cm | Interfold Hand Towel              | 16 x 250s | 4,000     |
|               | 2   | 16  | 19 x 23 cm | Economy M-Fold Quilted Hand Towel | 16 x 250s | 3,200     |
|               | 2   | 16  | 23 x 23 cm | Z-Fold Quilted Hand Towel         | 16 x 250s | 4,000     |