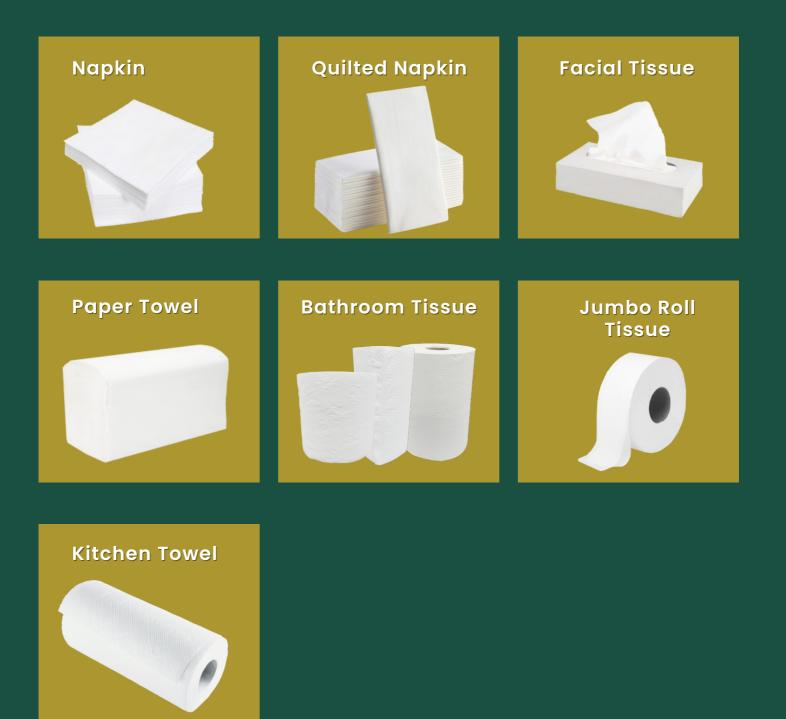

## LOCAL SALES

| No. | Description                                 |
|-----|---------------------------------------------|
| 1   | 1 Ply Serviette (GT Fold)                   |
| 2   | 1 Ply Cocktail Napkin (1/4 Fold)            |
| 3   | 1 Ply Luncheon Napkin (GT Fold)             |
| 4   | 1 Ply Dinner Napkin (1/8 Fold)              |
| 5   | 2 Ply Cocktail Napkin (1/4 Fold)            |
| 6   | 2 Ply Luncheon Napkin (GT Fold)             |
| 7   | 2 Ply Dinner Napkin (GT Fold)               |
| 8   | 2 Ply Quilted White Dinner Napkin (GT Fold) |
| 9   | 2 Ply KOOKA Facial Tissue - 50s             |
| 10  | 2 Ply HBT Facial Tissue                     |
| 11  | 1 Ply Interfold Hand Towel                  |
| 12  | 2 Ply Economy M-fold Quilted Hand Towel     |
| 13  | 2 Ply Z-fold Quilted Hand Towel             |
| 14  | 2 Ply Kitchen Towel (6 in 1)                |
| 15  | 2 Ply Plain Poly VP 140'S                   |
| 16  | 2 Ply Plain Poly VP 160'S                   |
| 17  | 2 Ply Plain Poly VP 200'S                   |
| 18  | 2 Ply Plain Poly VP 350'S                   |
| 19  | 2 Ply Jumbo Roll Tissue 130M                |
| 20  | 2 Ply Jumbo Roll Tissue 200M                |
| 21  | 2 Ply Jumbo Roll Tissue 250M                |
| 22  | 2 Ply Centre Pull Hand Towel                |