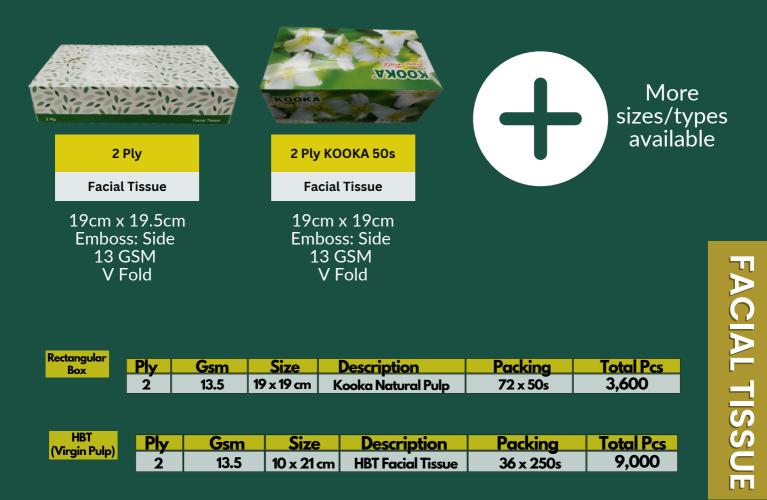

|
| 2   | 16  | 40 x 40 cm | Dinner Napkin              | 20 x 100s | 2,000            |



# **QUILTED NAPKIN**

|                                                  | More<br>sizes/ty |
|--------------------------------------------------|------------------|
| Quilted White                                    | availab          |
| Dinner Napkin                                    |                  |
| 40cm x 24cm<br>Emboss: Full<br>16 GSM<br>GT Fold |                  |

| Quilted         | Ply | Gsm | Size       | Description                 | Packing   | Total Pcs |
|-----------------|-----|-----|------------|-----------------------------|-----------|-----------|
| White<br>Napkin | 2   | 16  | 40 x 40 cm | Quilted White Dinner Napkin | 10 x 10Ŏs | 1,000     |



#### **FACIAL TISSUE**





### **PAPER TOWEL**



|               | Ply | Gsm | Size       | Description                       | Packing   | Total Pcs |
|---------------|-----|-----|------------|-----------------------------------|-----------|-----------|
| Hand<br>Towel | 1   | 34  | 21 x 20 cm | Interfold Hand Towel              | 16 x 250s | 4,000     |
| Tower         | 1   | 34  | 23 x 20 cm | Interfold Hand Towel              | 16 x 250s | 4,000     |
|               | 2   | 16  | 19 x 23 cm | Economy M-Fold Quilted Hand Towel | 16 x 250s | 3,200     |
|               | 2   | 16  | 23 x 23 cm | Z-Fold Quilted Hand Towel         | 16 x 250s | 4,000     |

| Roll  | Ply | Gsm | Size         | Description               | Packing  | Total Pcs |
|-------|-----|-----|--------------|---------------------------|--